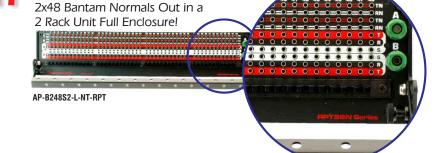

AP-A224E1 Series

AP-A124E1 Series

AP-B248S2 Series

AP-B248S2 Series with Normals Out