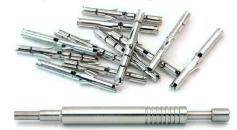

## **AVP Rapid Punch Terminal (RPT) System**

Common Sense Easy and unified integration because AVP panels have consistent colorcoding and sequential numbering across the entire product line! 8 Confidence
Terminate wire with 1 punch.
The AVP punch tip makes a clear sound indicating a solid, gas-tight termination.