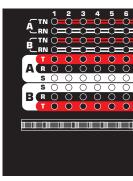

AP-A224E1 Series

AP-A124E1 Series

AP-B248S2 Series

AP-B248S2 Series with Normals Out