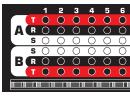

Installation Advantages

AP-B248S1 Series

|    | 1 | 2 | 3 |
|----|---|---|---|
|    | 0 | 0 | 0 |
| AR | 0 | 0 | 0 |
| S  |   | 0 | 0 |
| S  | 0 | 0 | 0 |
| BR | 0 | 0 | 0 |
|    | 0 | 0 | 0 |
|    |   |   |   |