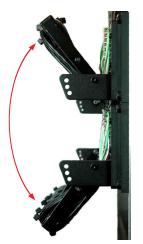

**Serviceability**Easily replace damaged terminals.

RPT Pivoting Cable Bar
Accessibility is significantly improved
with the pivoting cable bar, standard
on all rack-mounted RPT product.

**Saves Space** 