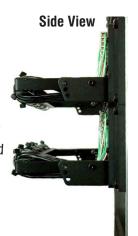

**Serviceability**Easily replace damaged terminals.

RPT Pivoting Cable Bar
Accessibility is significantly improved
with the pivoting cable bar, standard
on all rack-mounted RPT product.

**Saves Space** 