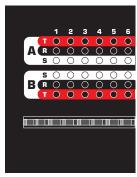

Installation Advantages

AP-B248S1 Series

|    | 1 | 2 | 3 |
|----|---|---|---|
|    | 0 | 0 | 0 |
| AR | 0 | 0 | 0 |
| S  |   | 0 | 0 |
| S  | 0 | 0 | 0 |
| BR | 0 | 0 | 0 |
|    | 0 | 0 | 0 |
|    |   |   |   |