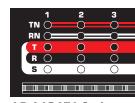

## **AVP Rapid Punch Terminal (RPT) System**

Common Sense Easy and unified integration because AVP panels have consistent colorcoding and sequential numbering across the entire product line! 8 Confidence
Terminate wire with 1 punch.
The AVP punch tip makes a clear sound indicating a solid, gas-tight termination.