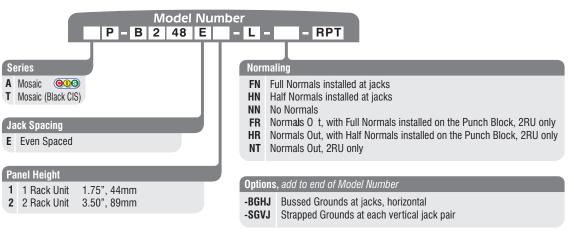

## **AVP Rapid Punch Terminal (RPT) System**

## **Bantam Full Enclosure**





## Bantam Full Enclosure Ordering Information

## **Audio Patchcords**



Designation Layouts... www.jackfields.com/support

| Popular Models     |                                                                    |
|--------------------|--------------------------------------------------------------------|
| Model              | Description                                                        |
| AP-B248E2-L-NT-RPT | 2RU, 2x48 Bantam Jacks, Even Spaced, Normals Out, RPT Punch Block  |
| AP-B248E1-L-FN-RPT | 1RU, 2x48 Bantam Jacks, Even Spaced, Full Normals, RPT Punch Block |
| AP-B248E1-L-HN-RPT | 1RU, 2x48 Bantam Jacks, Even Spaced, Half Normals, RPT Punch Block |