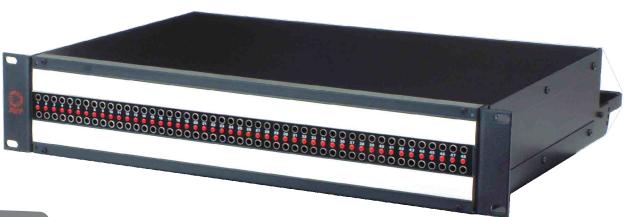

## **AVP Rapid Punch Terminal (RPT) System**

## **Bantam Full Enclosure**





## Bantam Full Enclosure Ordering Information

## **Audio Patchcords**



Designation Layouts... www.jackfields.com/support

| Popular Models     |                                                                    |
|--------------------|--------------------------------------------------------------------|
| Model              | Description                                                        |
| AP-B248E2-L-NT-RPT | 2RU, 2x48 Bantam Jacks, Even Spaced, Normals Out, RPT Punch Block  |
| AP-B248E1-L-FN-RPT | 1RU, 2x48 Bantam Jacks, Even Spaced, Full Normals, RPT Punch Block |
| AP-B248E1-L-HN-RPT | 1RU, 2x48 Bantam Jacks, Even Spaced, Half Normals, RPT Punch Block |