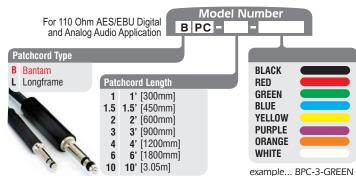

## **Audio Patchcords**

Designation Layouts... www.jackfields.com/support

| Popular Models     |                                                                    |
|--------------------|--------------------------------------------------------------------|
| Model              | Description                                                        |
| AP-B248E2-L-NT-RPT | 2RU, 2x48 Bantam Jacks, Even Spaced, Normals Out, RPT Punch Block  |
| AP-B248E1-L-FN-RPT | 1RU, 2x48 Bantam Jacks, Even Spaced, Full Normals, RPT Punch Block |
| AP-B248E1-L-HN-RPT | 1RU, 2x48 Bantam Jacks, Even Spaced, Half Normals, RPT Punch Block |