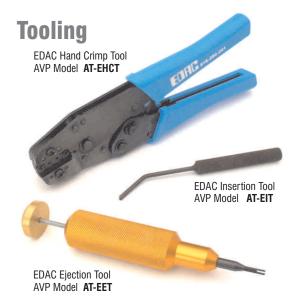

## CRIMP CHARACTERISTICS

- Contacts and Crimp Tools Accommodate from 28 AWG to 18 AWG, Solid or Stranded Conductor Diameters from .012" (0.30) to .049" (1.25) and an Insulation Diameter up to .074" (1.88)
- Multiple Smaller Gauge Wires may be Crimped Together
- Crimp Resistance from 0.5 Milliohms (18 AWG) to 1.5 Milliohms (28AWG)