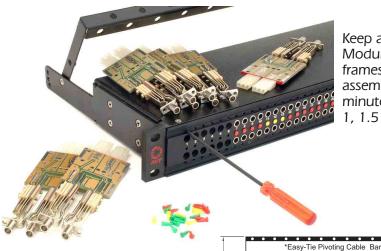

## Partners in Broadcast, Telecom & Satellite Solutions

Top View

Keep an inventory of Morph Modules and empty Morph frames to allow custom patchbay assembly or re-configuration in minutes! Morph modules fit 1. 1.5 & 2 Rack Unit frames.