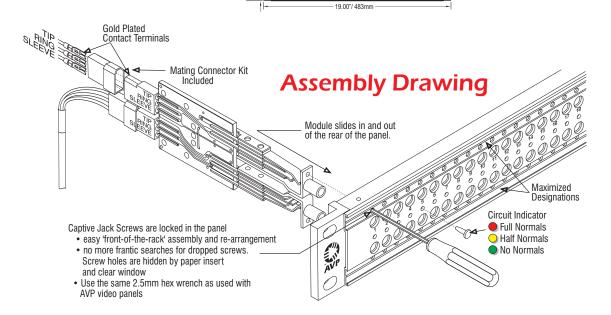

## **Mating Connector Kit**

Each Morph Patchbay is shipped complete with its crimp-pin mating connector kit and a captive hex driver. (See ordering information for more details)

Mating Connector Kits, below, do not include the captive hex driver. Please contact AVP if required.