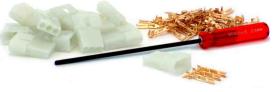

## **Mating Connector Kit**

Each Morph Patchbay is shipped complete with its crimp-pin mating connector kit and a captive hex driver. (See ordering information for more details)

Mating Connector Kits, below, do not include the captive hex driver. Please contact AVP if required.

MK224P-E03C EDAC 3Pin Primaries Kit for 2x24 Patchbay, Crimp MK226P-E03C EDAC 3Pin Primaries Kit for 2x26 Patchbay, Crimp MK224P-E03S EDAC 3Pin Primaries Kit for 2x24 Patchbay, Solder MK226P-E03S EDAC 3Pin Primaries Kit for 2x26 Patchbay, Solder