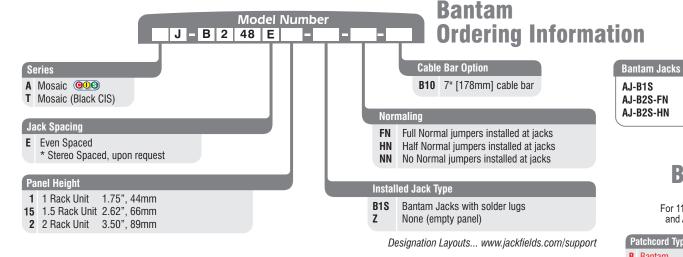

## **Bantam**

Shown with Optional **B10** Cable Bar

**Bantam Audio Patchcords** 

1 Bantam Jack, solder, front-mount

2 Bantam Jacks, solder, front-mount, Full Normal

2 Bantam Jacks, solder, front-mount, Half Normal