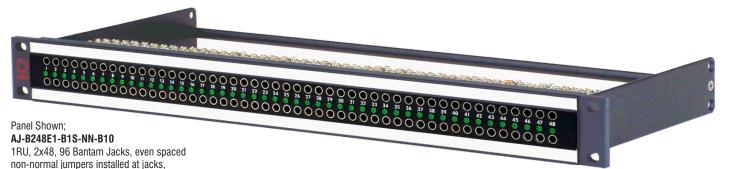

## **Bantam**

Shown with Optional **B10** Cable Bar

**Bantam Audio Patchcords** 

1 Bantam Jack, solder, front-mount

2 Bantam Jacks, solder, front-mount, Full Normal

2 Bantam Jacks, solder, front-mount, Half Normal

## Popular Models

 Model
 Description

 Bantam Patchbays
 AJ-B248E1-B1S-B81
 1RU, 2x48, 96 Bantam Jacks, 7" [178mm] cable bar

 AJ-B248E15-B1S-B81
 1.5RU, 2x48, 96 Bantam Jacks, 7" [178mm] cable bar

 AJ-B248E1-B1S-B81
 1RU, 2x48, 96 Bantam Jacks, 7" [178mm] cable bar