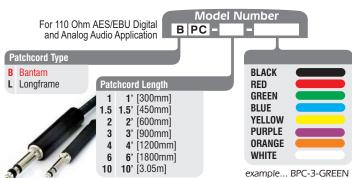

## **Bantam**

Shown with Optional **B10** Cable Bar

**Bantam Audio Patchcords** 

1 Bantam Jack, solder, front-mount

2 Bantam Jacks, solder, front-mount, Full Normal

2 Bantam Jacks, solder, front-mount, Half Normal