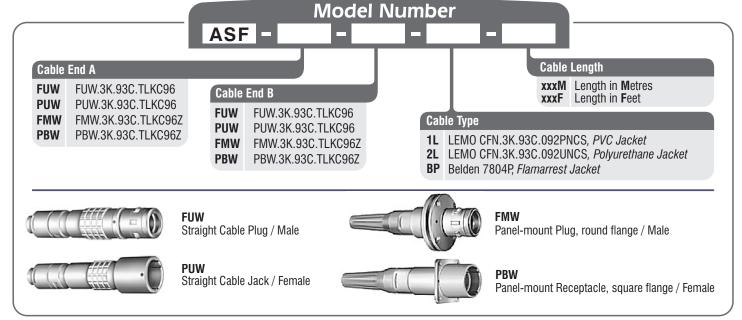

## **Insulated Bulkheads**

Featuring LEMO Cable & LEMO Connectors

SMPTE 311M Fiber Camera This composite cable integrates power line for TV camera, control line and optical fiber for video and audio transmission. The cable is standardized by SMPTE as a cable for TV camera





\*For requirements not shown, contact AVP

## **Quality Built**

- Test results supplied with each cable
- Epoxy and Polish Lemo
  F2 fiber contacts
- Connectors include bend relief & blanking cap (where applicable)



## Highest Performance with LEMO F2 Fiber Contact

The advantage of using epoxy and polish contacts is the reliability of the termination and longevity of the connector to assure a quality signal transmission. These contacts are very robust and can withstand wide outdoor temperature variations.