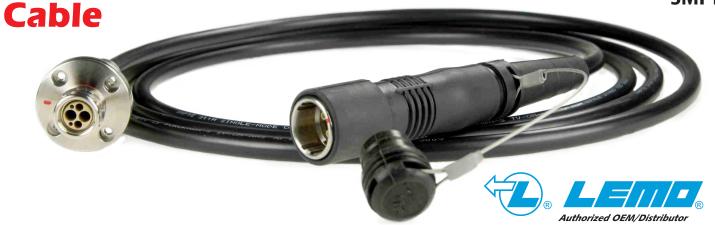

## **Insulated Bulkheads**

Featuring LEMO Cable & LEMO Connectors

SMPTE 311M Fiber Camera This composite cable integrates power line for TV camera, control line and optical fiber for video and audio transmission. The cable is standardized by SMPTE as a cable for TV camera

## **Quality Built**

- Test results supplied with each cable
- Epoxy and Polish Lemo
  F2 fiber contacts
- Connectors include bend relief & blanking cap (where applicable)

## Highest Performance with LEMO F2 Fiber Contact

The advantage of using epoxy and polish contacts is the reliability of the termination and longevity of the connector to assure a quality signal transmission. These contacts are very robust and can withstand wide outdoor temperature variations.